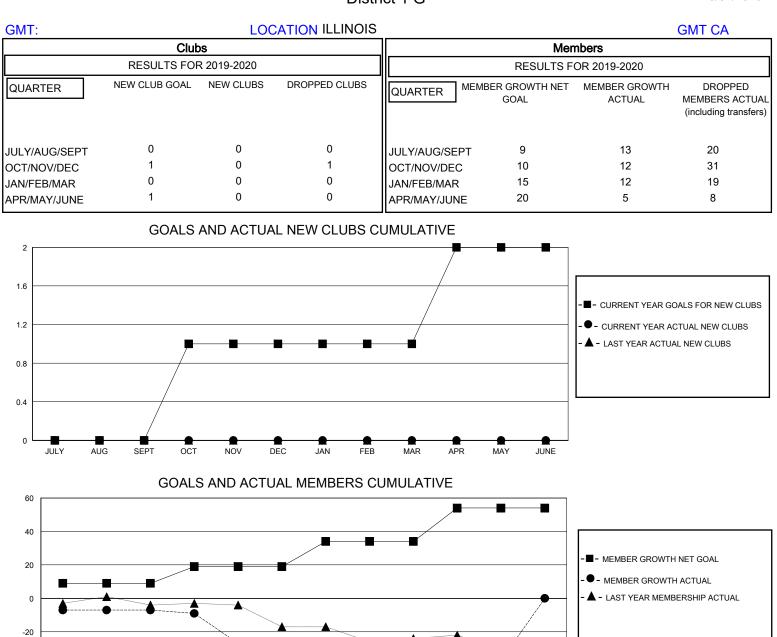

## MONTHLY MEMBERSHIP PROGRESS REPORT

District 1 G

Results as of: 5/31/2020

| JULY AUG SEPT           | OCT NOV                                       | DEC JAN                                      | FEB | MAR | APR | MAY            | JUNE                                                                 |              |           |
|-------------------------|-----------------------------------------------|----------------------------------------------|-----|-----|-----|----------------|----------------------------------------------------------------------|--------------|-----------|
| DROPPED CLUBS: 1        | 16 CLUBS OF 39 ADDED 1 OR MORE<br>NEW MEMBERS |                                              |     |     |     | ENDER I<br>ALE | DISTRIBUTION<br>686 (79.49%)                                         |              |           |
| DROPPED MEMBERS         |                                               |                                              |     |     |     | F              | EMALE                                                                | 177 (20.51%) |           |
| DECEASED                | 15                                            | CLICK HERE FOR CUMULATIVE<br>MEMBERSHIP DATA |     |     |     | тот            | TOTAL FAMILY UNIT MEMBERS 12<br>FAMILY MEMBERS PAYING HALF 6<br>DUES |              |           |
| CLUB CANCELLED<br>OTHER | 0<br>63                                       |                                              |     |     |     |                |                                                                      |              |           |
| TOTAL                   | 78                                            | t 2020 Liona Clu                             |     |     |     |                | -                                                                    |              | ao 1 of 1 |

-40

-60

© Copyright 2020, Lions Clubs International, All Rights Reserved.